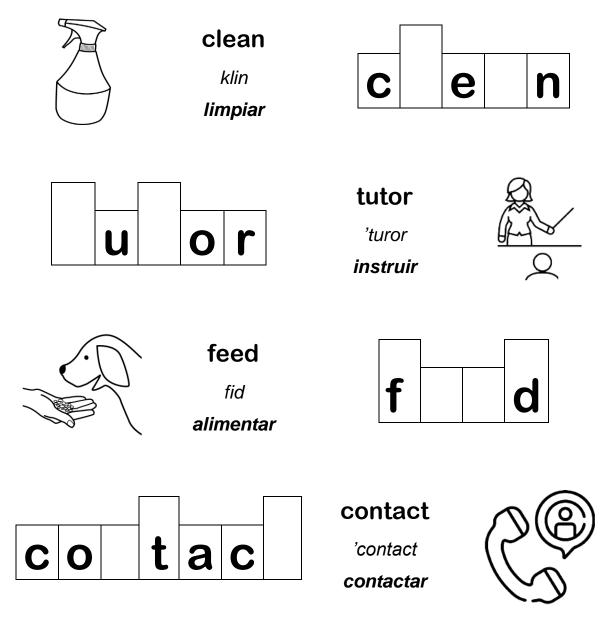

AME: \_\_\_\_\_

Color by number.

1 red2 brown3 yellowCommunityServices





### 'downeyt donar

Adapted materials in English language – First Grade – Unit 1 https://www.juicyenglish.com/adaptedmaterials.html

### **Topic: Community services**

Find and color the verbs.







recycle

plant

raise

| d | 0 | n | а | t | е | u | р |
|---|---|---|---|---|---|---|---|
| С | У | a | n | e | ρ | r | I |
| I | h | е | I | р | d | ο | а |
| а | r | а | i | S | е | I | n |
| r | е | С | у | С | I | е | t |





Adapted materials in English language - First Grade - Unit 1 https://www.juicyenglish.com/adaptedmaterials.html

## **Topic: Community services**

Label the pictures.



#### NAME: \_\_\_\_\_

Color by number.

# 1 red 2 gold







### **Topic: Community services**

Complete and color.



### **Topic: Community services**

Label the pictures.