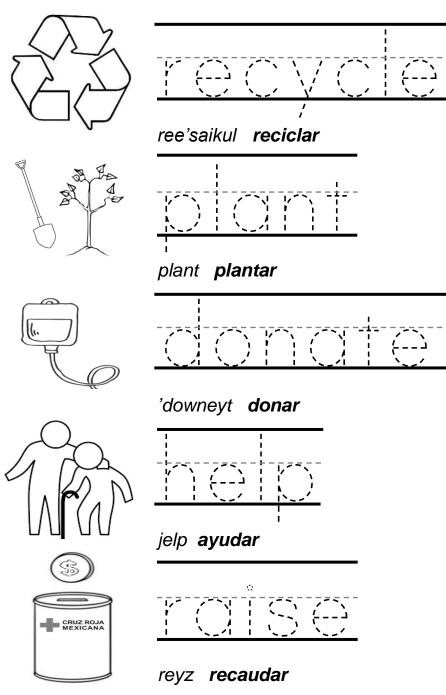

# **Topic: Community services**

Trace and color.

### 'downeyt donar

Adapted materials in English language – First Grade – Unit 1 https://www.juicyenglish.com/adaptedmaterials.html