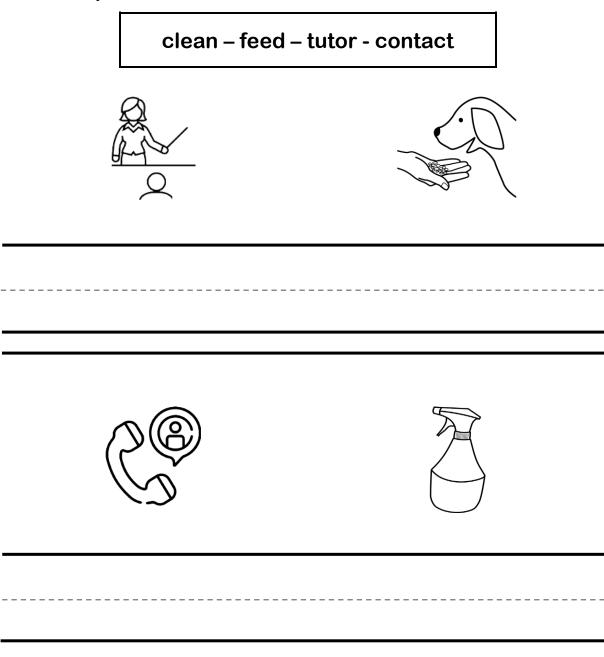

munityServices





### 'downeyt donar

Adapted materials in English language – First Grade – Unit 1 https://www.juicyenglish.com/adaptedmaterials.html

### **Topic: Community services**

Find and color the verbs.







recycle

plant

raise

| d | 0 | n | а | t | е | u | р |
|---|---|---|---|---|---|---|---|
| С | У | a | n | e | ρ | r | I |
| I | h | е | I | р | d | ο | а |
| а | r | а | i | S | е | I | n |
| r | е | С | у | С | I | е | t |





Adapted materials in English language - First Grade - Unit 1 https://www.juicyenglish.com/adaptedmaterials.html

## **Topic: Community services**

Label the pictures.



#### NAME: \_\_\_\_\_

Color by number.

# 1 red 2 gold







### **Topic: Community services**

Complete and color.



### **Topic: Community services**

Label the pictures.