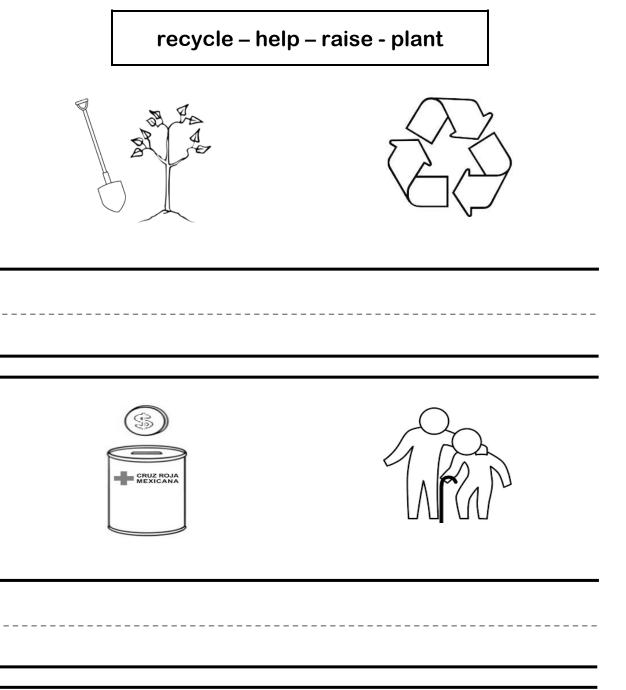

# **Topic: Community services**

Trace and color.



### **Topic: Community services**

Complete and color.



### NAME: \_\_\_\_\_

Color by number.

1 red2 brown3 yellowCommunityServices





### 'downeyt donar

Adapted materials in English language – First Grade – Unit 1 https://www.juicyenglish.com/adaptedmaterials.html

### **Topic: Community services**

Find and color the verbs.







recycle

plant

raise

| d | 0 | n | а | t | е | u | р |
|---|---|---|---|---|---|---|---|
| С | У | a | n | e | ρ | r | I |
| I | h | е | I | р | d | ο | а |
| а | r | а | i | S | е | I | n |
| r | е | С | у | С | I | е | t |





Adapted materials in English language - First Grade - Unit 1 https://www.juicyenglish.com/adaptedmaterials.html

## **Topic: Community services**

Label the pictures.



#### NAME: \_\_\_\_\_

Color by number.

# 1 red 2 gold







### **Topic: Community services**

Complete and color.



### **Topic: Community services**

Label the pictures.