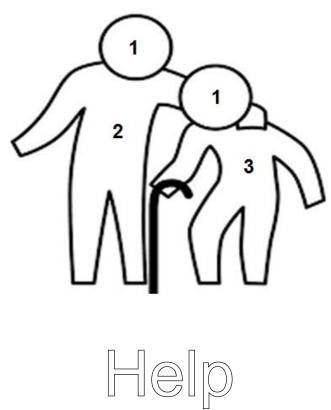

#### NAME: \_

### **Topic: Community services**

Color by number.

# 1 beige 2 blue 3 green

Community Services