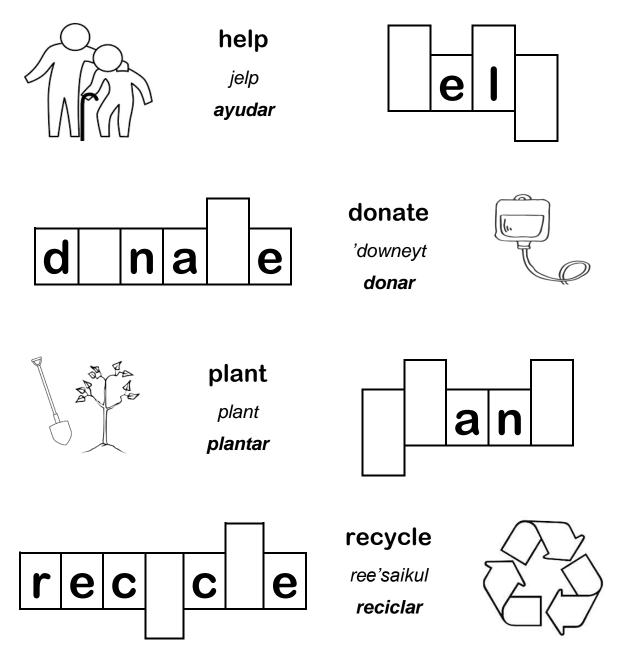

#### NAME: \_

### **Topic: Community services**

Color by number.

# 1 beige 2 blue 3 green

Community Services





# **Topic: Community services**

Trace and color.



### **Topic: Community services**

Complete and color.



### NAME: \_\_\_\_\_

Color by number.

1 red2 brown3 yellowCommunityServices





### 'downeyt donar

Adapted materials in English language – First Grade – Unit 1 https://www.juicyenglish.com/adaptedmaterials.html

### **Topic: Community services**

Find and color the verbs.







recycle

plant

raise

| d | 0 | n | а | t | е | u | р |
|---|---|---|---|---|---|---|---|
| С | У | a | n | e | ρ | r | I |
| I | h | е | I | р | d | ο | а |
| а | r | а | i | S | е | I | n |
| r | е | С | у | С | I | е | t |





Adapted materials in English language - First Grade - Unit 1 https://www.juicyenglish.com/adaptedmaterials.html

## **Topic: Community services**

Label the pictures.



#### NAME: \_\_\_\_\_

Color by number.

# 1 red 2 gold







### **Topic: Community services**

Complete and c