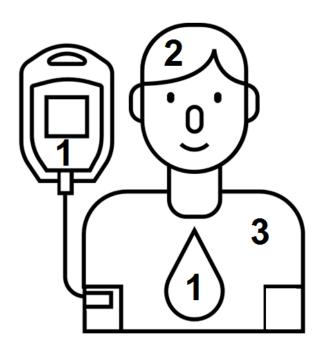

#### NAME: \_

### **Topic: Community services**

Color by number.

# 1 beige 2 blue 3 green

Community Services





# **Topic: Community services**

Trace and color.



### **Topic: Community services**

Complete and color.



### NAME: \_\_\_\_\_

Color by number.

1 red2 brown3 yellowCommunityServices





### 'downeyt donar

Adapted materials in English language – First Grade – Unit 1 https://www.juicyenglish.com/adaptedmaterials.html

### **Topic: Community services**

Find and color the verbs.







recycle

plant

raise

| d | 0 | n | а | t | е | u | р |
|---|---|---|---|---|---|---|---|
| С | У | a | n | e | ρ | r | I |
| I | h | е | I | р | d | ο | а |
| а | r | а | i | S | е | I | n |
| r | е | С | у | С | I | е | t |





Adapted materials in English language - First Grade - Unit 1 https://www.juicyenglish.com/adaptedmaterials.html

## **Topic: Community services**

Label the pictures.



#### NAME: \_\_\_\_\_

Color by number.

# 1 red 2 gold







### **Topic: Community services**

Complete and color.



### **Topic: Community services**

Label the pictures.