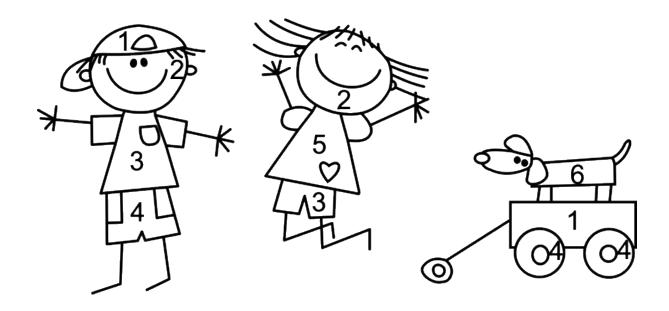

| DATE: | <b>1</b> | 1 |
|-------|----------|---|
|       | <br>     |   |

Topic: Likes and dislikes

Color by number.

1 blue 2 beige 3 yellow

4 black 5 pink 6 brown