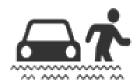

**Topic: Poster with instructions** 

Find and color the verbs.

help

abandon

crawl

| С | а | b | а | n | d | O | n |
|---|---|---|---|---|---|---|---|
| r | w | а | h | е | 1 | р | 0 |
| а | S | h | е | w | а | I | ı |
| W | С | а | ı | ı | С | r | а |
| I | h | е | р | w | а | S | h |