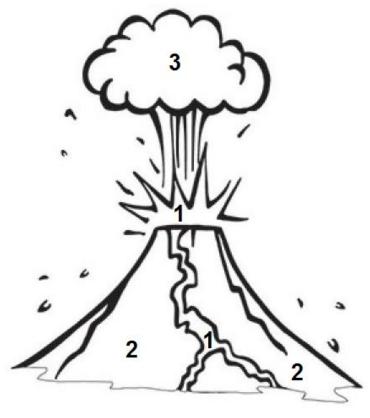

| DATE: | <b>1</b> | 1 |
|-------|----------|---|
|       | <br>     |   |

NAME:

**Topic: Poster with instructions** 

Color by number.

1 red

2 brown 3 black