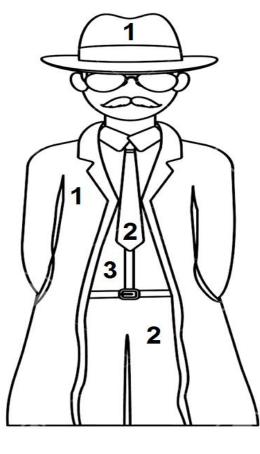

## **Topic: Hypotheses about past events**

Color by number.

1 brown 2 black 3 white

Hypotheses

di tektiv detective